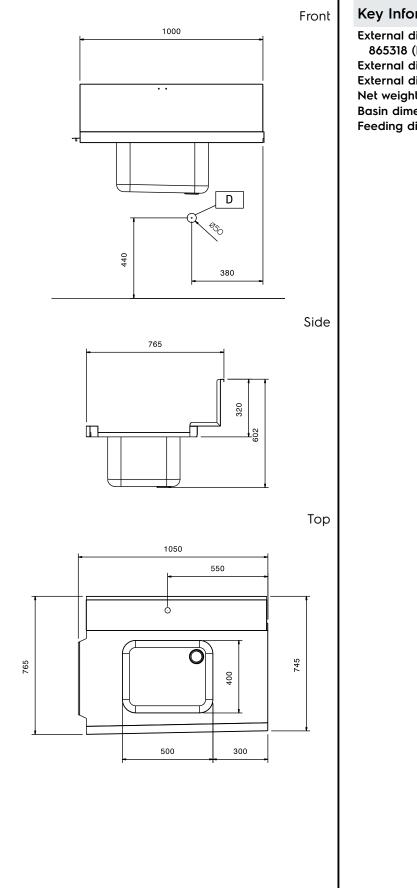

### Key Information:

| External dimensions, Width:           |              |  |
|---------------------------------------|--------------|--|
| 865318 (BHHPIB10L)                    | 1050 mm      |  |
| External dimensions, Depth:           | 765 mm       |  |
| External dimensions, Height:          | 600 mm       |  |
| Net weight:                           | 8 kg         |  |
| Basin dimensions:                     | 500x400x300h |  |
| Feeding direction: from Left to Right |              |  |