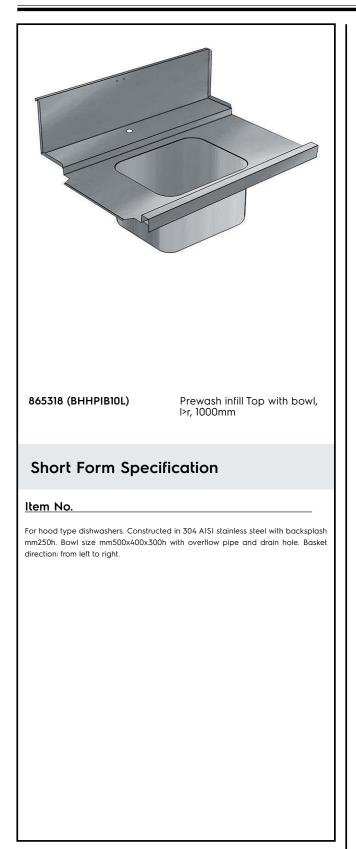

## Electrolux PROFESSIONAL

Handling System for Hood type Pre-wash Infill Top with Bowl Left to Right, 1000mm

| TEM #   |   |
|---------|---|
| MODEL # |   |
|         |   |
| NAME #  | — |
| SIS #   |   |
| AIA #   |   |

#### Construction

- Deep anti-drip profiles completely folded with lower edge for safe and easy cleaning.
- All surfaces smooth with polished finish.
- 304 AISI stainless steel construction throughout.
- Included splashback to prevent water spatter.
- Bowl size 500x400x300h with drain hole and strainer.